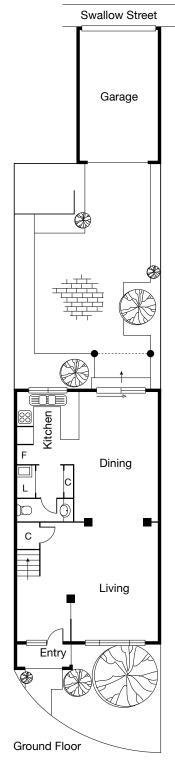

Comprising: Downstairs open plan living and dining zones with appointed modern kitchen, powder room, and laundry. Upstairs are three double bedrooms and central bathroom.

Main bedroom with ensuite, walk-in robe and balcony overlooking the parklands. Located within walking distance to Beacon Cove No. 109 tram station, Station Pier, Princes Pier and Bay Street shopping precinct.