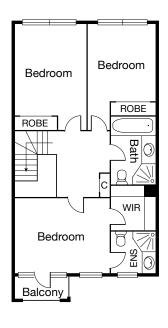

## **PORT MELBOURNE** 8 Canberra Mews

First Floor

Comprising: Downstairs open plan living and dining zones with appointed modern kitchen, powder room, and laundry. Upstairs are three double bedrooms and central bathroom.

Main bedroom with ensuite, walk-in robe and balcony overlooking the parklands. Located within walking distance to Beacon Cove No. 109 tram station, Station Pier, Princes Pier and Bay Street shopping precinct.